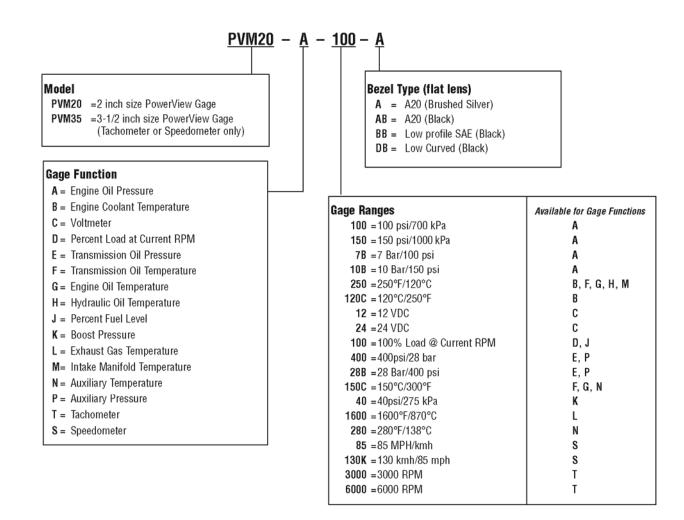

### **PVM20 Series Models**

- PVM20-A = Engine Oil Pressure
- PVM20-B = Coolant Temperature
- PVM20-C = Voltmeter
- PVM20-D = Percent Load at current RPM
- PVM20-E = Transmission Oil Pressure
- PVM20-F = Transmission Oil Temperature
- PVM20-G = Engine Oil Temperature
- PVM20-H = Hydraulic Oil Temperature

- PVM20-J = Percent Fuel Level
- PVM20-K = Boost Pressure
- PVM20-L = Exhaust Gas Temperature
- PVM20-M = Intake Manifold Temperature
- PVM20-N = Auxiliary Temperature
- PVM20-P = Auxiliary Pressure
- PVM20-T = Tachometer

### **PVM35 Series Models**

- PVM35-T = Tachometer
- PVM35-S = Speedometer